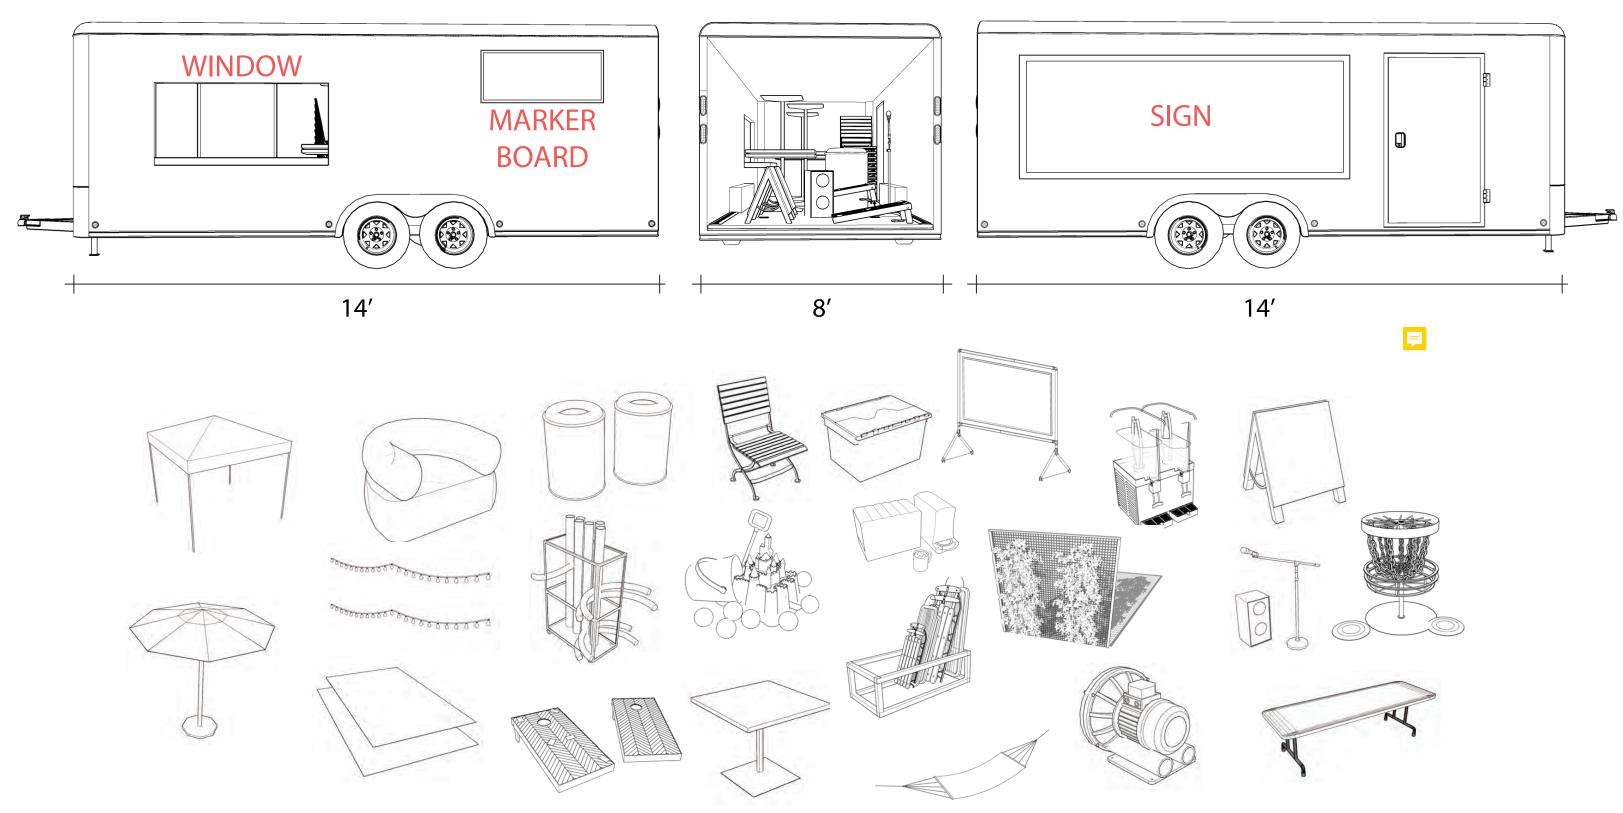

# INTRODUCING THE BETHEL PLACEMAKING TRAILER

The Bethel Better Parks project will create a mobile placemaking trailer and test it at three locations during a demonstration event. Afterwards, the trailer will be available for community groups to use at a wide range of sites and for different events and purposes. The Trailer will offer temporary amenities such as age-friendly seating, food and drink offerings, play equipment, visitor information, and shade or shelter.

## PLACE TRAILER: ELEMENTS

The trailer will include flexible, durable equipment to increase comfort, add amenities, attract more people, and make parks and trailheads more accessible to all.

# **COST ESTIMATE**

The cost of purchasing, setting up and stocking the placemaking trailer is estimated at approximately \$20,000 and is funded by the VOREC grant. Sample items and costs are shown below.