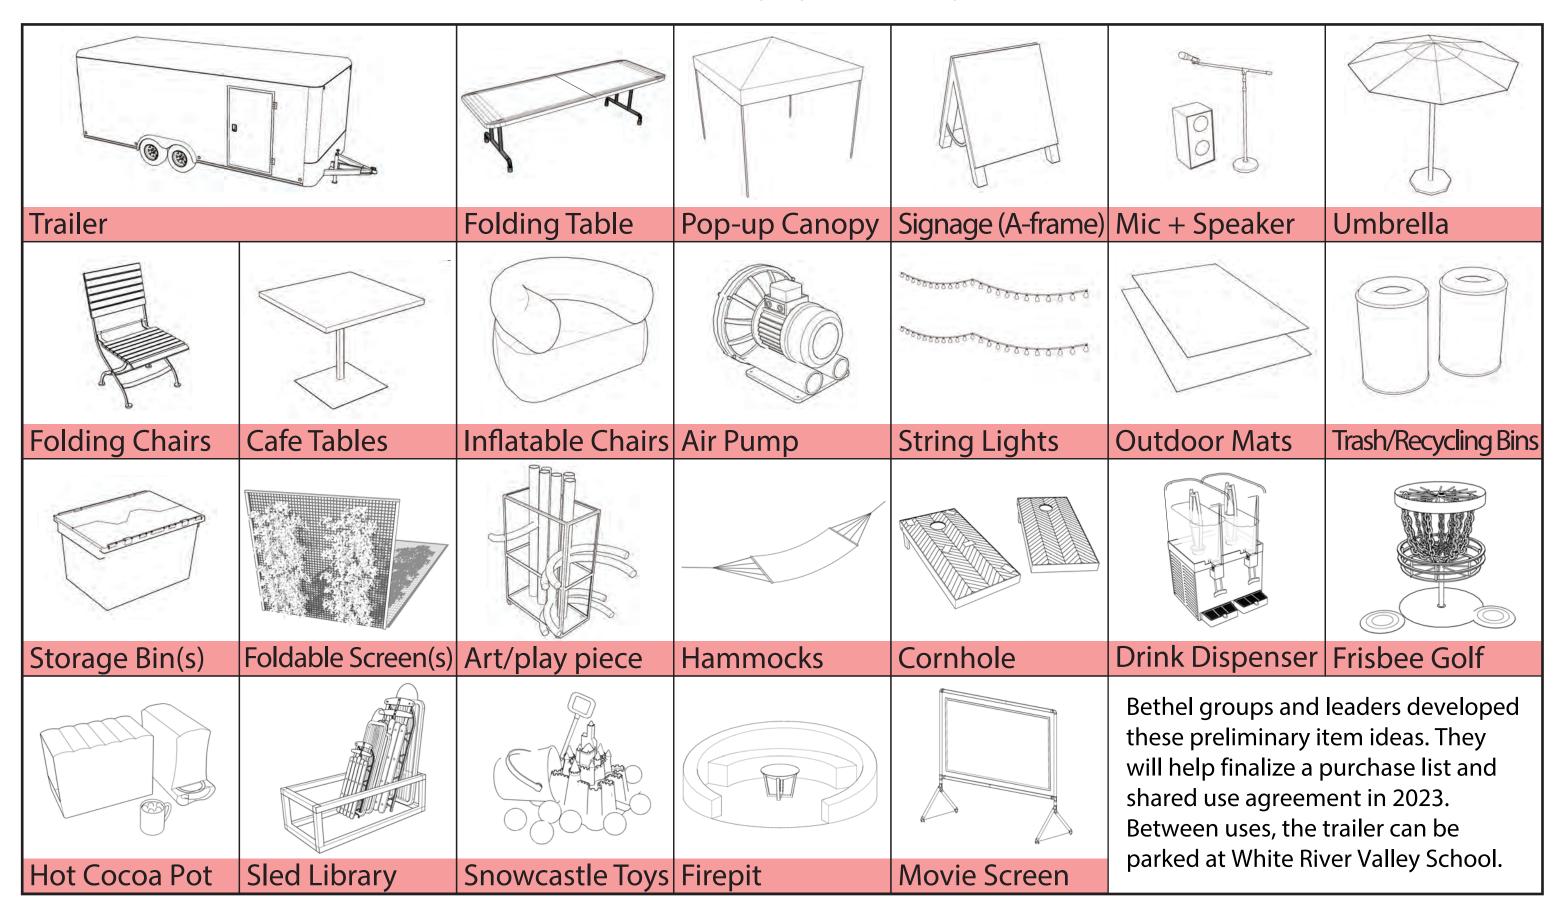

## PLACE TRAILER: ELEMENTS

The trailer will include flexible, durable equipment to increase comfort, add amenities, attract more people, and make parks and trailheads more accessible to all.

# **COST ESTIMATE**

The cost of purchasing, setting up and stocking the placemaking trailer is estimated at approximately \$20,000 and is funded by the VOREC grant. Sample items and costs are shown below.