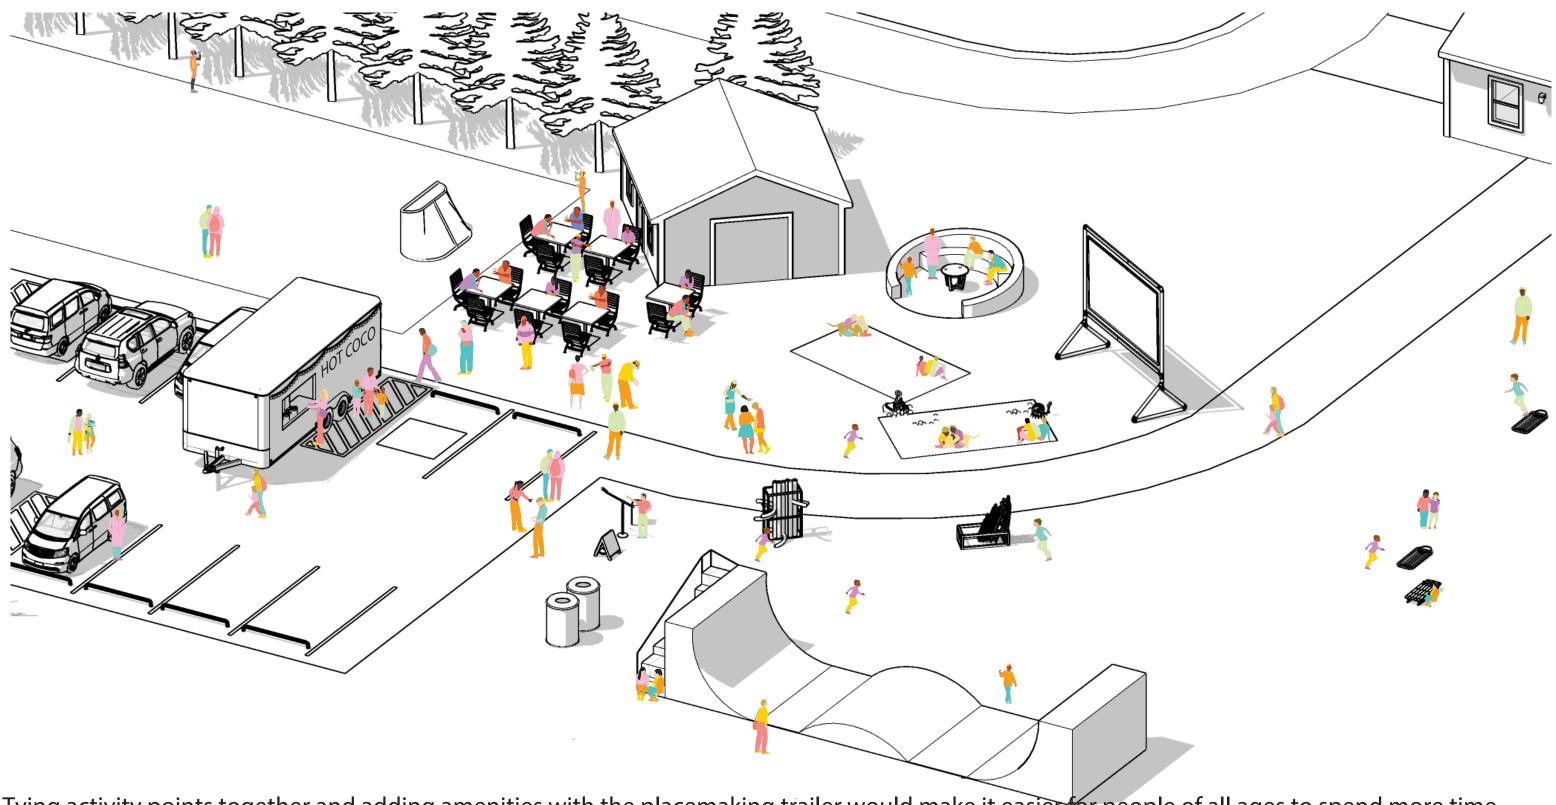

# **EXISTING CONDITIONS: RECREATION CENTER**

The Recreation Center is a major hub for the community in summer with the pool, skate park, playground, trailhead and garden. In the winter the area is transformed with an ice rink and a hill becomes a haven for people sledding. There's great potential to add more events and activities and to add amenities for comfort and accessibility, which would allow more people of all ages to gather and stay longer.

# BETTER PARKS TRAILER SETUP LOCATION

#### WHAT'S HERE NOW?

- Zero-entry in-ground pool and bathhouse, open during summer months
- Large timber-frame pavilion with picnic tables, seasonal water/bathrooms
- Small timber-frame pavilion with gravel base, tables, and seasonal ice rink
- Skate and BMX bike park, play structures, community teaching garden, grills, and a few benches
- Dirt parking lot with sidewalk access, accessible parking space, paved path
- Trailhead for Bethel Woods trails and school connector

## WHAT'S PLANNED? I: 3FyE;? 39;@761

Substantial improvements are planned, with many ideas fully or partially funded and slated to move forward in 2023-2024

- Accessibility improvements including paved pathways to skatepark and play structures, accessible swing, portable mats for wheelchair access
- Upgrades and repairs to the pool, including lift installation
- Construction of phase II of the skate park, which will double footprint
- Construction of multi-use 2.5-mile Outer Loop trail
- Sidewalk reconstruction along Pleasant Street (4-year project)

### WHAT'S MISSING OR NEEDED?

- Winter amenities for events and activation (seating, fire pits, light, shelter)
- Year-round bathroom and water access; Wifi connection
- Flexible, movable, tables and seating options
- Accessible play and activity options; lending library for outdoor gear
- Trail maps and information; welcoming signage

# PLACE TRAILER: RECREATION CENTER ACTIVATION

Tying activity points together and adding amenities with the placemaking trailer would make it easier for people of all ages to spend more time outdoors and make it easier for community groups to host engaging, fun events -- especially during winter.

- Fire pit, seating, and food vendor options make it more comfortable to stay outdoors and onsite longer
- Sleds, play equipment, outdoor movie screen create activity options for all ages and interests