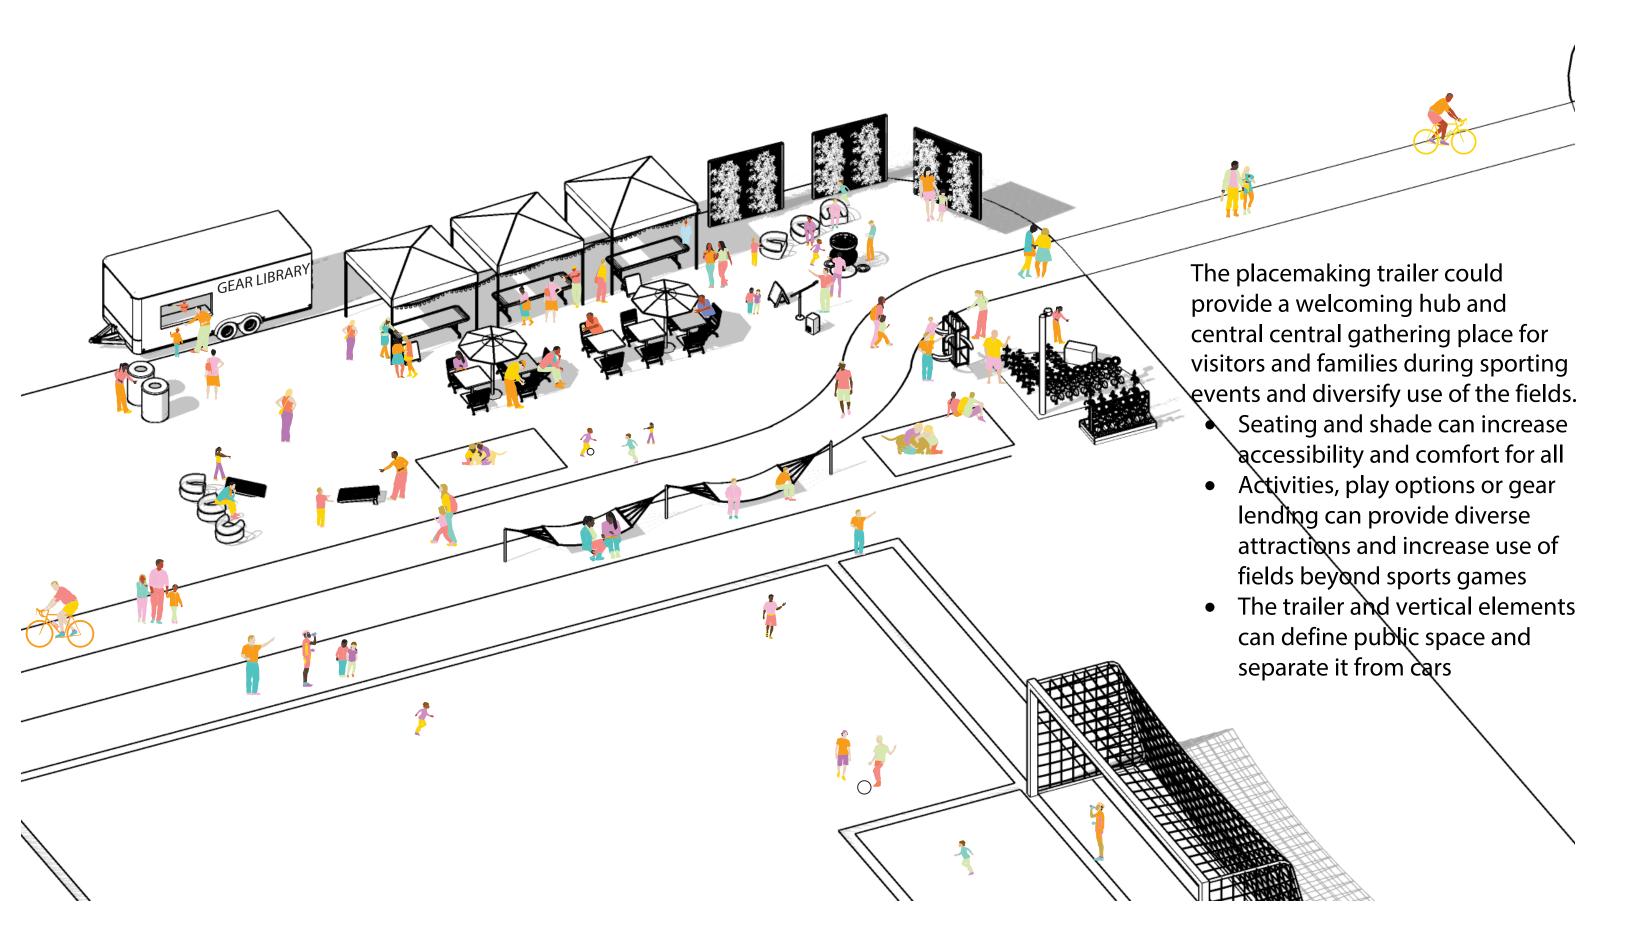

# **EXISTING CONDITIONS: ATHLETIC FIELDS**

The Athletic Fields become a bustling place when sports games are underway, but the site has potential to be a more flexible and widely used outdoor recreation and education site. More all-season and accessible amenities, activities and bike/pedestrian connections can help.

### WHAT'S PLANNED? I: 3F√E;? 39;@761

Substantial trail improvements and longer-term planning are fully funded and slated to move forward in 2023-2024

- Universally accessible walking path around perimeter of fields; signage and connections to fully built Carla's Meadow Trail
- Kiosk for recreation maps and information and community connections
- Long-term planning and exploration of other bike, pedestrian and recreation connections including snowmobile access, formal river access, footpath to Church Street, footbridge to Marsh Meadow, and Pleasant St. connections

### WHAT'S MISSING OR NEEDED?

- Winter parking lot plowing and year-round bathroom access
- Shade and seating for spectators and site visitors
- Access management and protection separating parking area and fields
- ADA accessible parking and pathways to access fields; safe crosswalk and sidewalk access for pedestrians; bike racks
- Signage and information about recreation and downtown offerings
- Activities and attractions such as play, games, or interpretive trails
- Flood-resilient or movable improvements

# PLACE TRAILER: ATHLETIC FIELDS ACTIVITY HUB