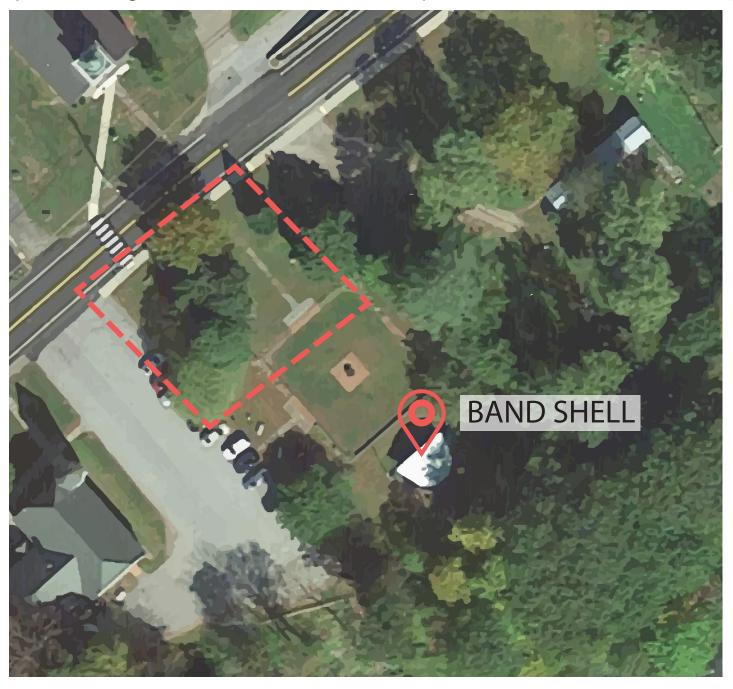

# **EXISTING CONDITIONS: BANDSHELL COMMON**

The Bandshell is a beloved warm weather venue for concerts and performances, a weekly farmers' market, a fall harvest festival, and daily use for picnics, dog walks and rest time. It has potential to be a more active gathering place, an all-season space, and rest/info hub for visitors to town.

#### WHAT'S HERE NOW?

- Bandshell stage with power, ramp and lighting
- Sunken central courtyard with small steps down, center fountain, and brick pad (the border wall is the foundation of a former high school)
- Shade trees, mowed lawn, perennial gardens, little free library, 4-5 benches, small historic plaque, seasonal porta potty and water pump
- Parking and Tri-Valley Transit bus stop; sidewalk access; stone paths

### WHAT'S PLANNED? I: 3F√E;? 39;@761

No improvements currently planned. 4[Y [VVSe[ UgVW]

- AVV[`YeUg1bfgdWSdfadZ[efad[US1] fWtbdWfSf[a` fa UWWTdSfWfZWe[fWtellefadk Sefai` Ua\_a`S`VZ[YZeUZaa^
- 363 SUW #E[T['[fk [\_ bdahW\_ W fe [ U'gV[ Y ` W bSfZi SkeS` V dS\_ befa UW fWdUagdfkSdV and improved parking spots
- Adding recreation amenities such as a path around perimeter, winter skating in center courtyard, and view of the river from the rear of the site
- Ej fWV[`Y fZWbSd] fa fZWTdVYWSUbaean abutting fai `Žai `W bSdJWfi

### WHAT'S MISSING OR NEEDED?

- Picnic or cafe tables for use anytime; additional seating / movable seating for markets and events
- Games, food offerings and amenities to activate events and draw more users
- Art, historical signs or interpretation, or play equipment to draw
- Winter use or activation; better park lighting for nighttime events
- Kiosk or maps

The setup illustrated on the next page could be accomplished where the red dotted square is highlighted on this map.