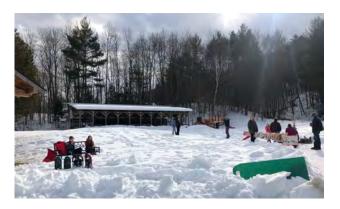

# **EXISTING CONDITIONS: RECREATION CENTER**

The Recreation Center is a major hub for the community in summer with the pool, skate park, playground, trailhead and garden. In the winter the area is transformed with an ice rink and a hill becomes a haven for people sledding. There's great potential to add more events and activities and to add amenities for comfort and accessibility, which would allow more people of all ages to gather and stay longer.

#### WHAT'S HERE NOW?

- Zero-entry in-ground pool and bathhouse, open during summer months
- Large timber-frame pavilion with picnic tables, seasonal water/bathrooms
- Small timber-frame pavilion with gravel base, tables, and seasonal ice rink
- Skate and BMX bike park, play structures, community teaching garden, grills, and a few benches
- Dirt parking lot with sidewalk access, accessible parking space, paved path
- Trailhead for Bethel Woods trails and school connector