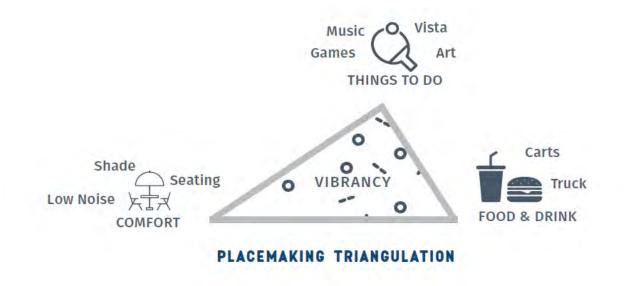

Placemaking is a key strategy for increasing the appeal and accessibility of Bethel's parks, trailheads and outdoor spaces.

By coordinating three core types of placemaking improvements — shown in the adjacent graphic — Bethel can make parks and trailheads more welcoming places to spend time, attract more diverse people and uses. Bethel's Better Parks planning process and demonstration will test how to "triangulate" or connect three types of improvements.

## LOCAL PRIORITIES

Recent community development and planning work in Bethel also helped to identify local priorities for successful placemaking and parks improvements:

- Accessibility and inlcusion: ensuring that diverse people can physically access and enjoy amenities and spaces
- Practicality: creating amenities that can reasonably be maintained by volunteers and a small, rural community
- **Flexibility**: improvements that serve multiple spaces, uses, seasons, and groups