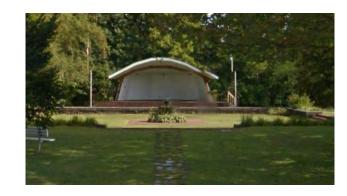

# **EXISTING CONDITIONS: BANDSHELL COMMON**

The Bandshell is a beloved warm weather venue for concerts and performances, a weekly farmers' market, a fall harvest festival, and daily use for picnics, dog walks and rest time. It has potential to be a more active gathering place, an all-season space, and rest/info hub for visitors to town.

#### WHAT'S HERE NOW?

- Bandshell stage with power, ramp and lighting
- Sunken central courtyard with small steps down, center fountain, and brick pad (the border wall is the foundation of a former high school)
- Shade trees, mowed lawn, perennial gardens, little free library, 4-5 benches, small historic plaque, seasonal porta potty and water pump
- Parking and Tri-Valley Transit bus stop; sidewalk access; stone paths