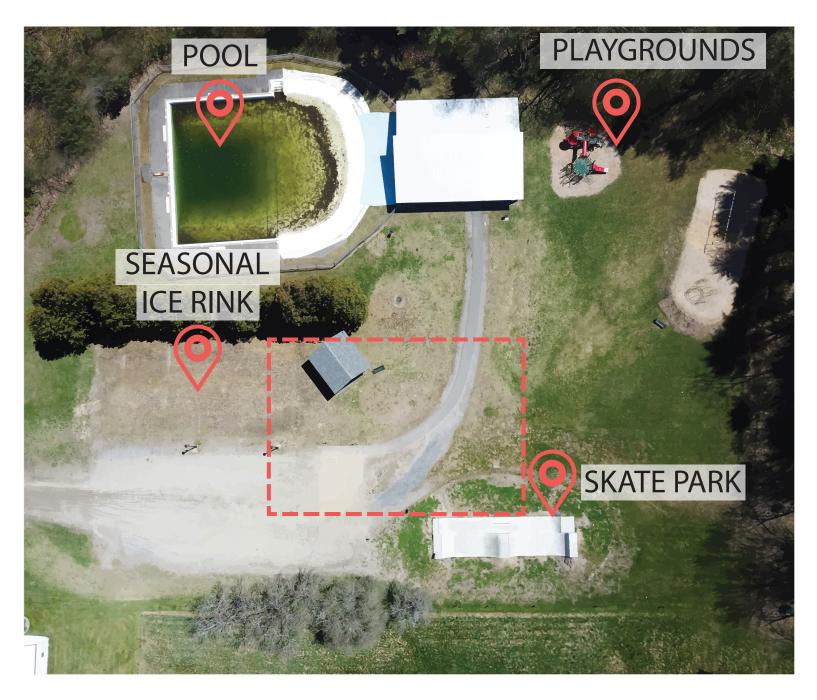

# **EXISTING CONDITIONS: RECREATION CENTER**

The Recreation Center is a major hub for the community in summer with the pool, skate park, playground, trailhead and garden. In the winter the area is transformed with an ice rink and a hill becomes a haven for people sledding. There's great potential to add more events and activities and to add amenities for comfort and accessibility, which would allow more people of all ages to gather and stay longer.

# BETTER PARKS TRAILER SETUP LOCATION

#### WHAT'S HERE NOW?

- Zero-entry in-ground pool and bathhouse, open during summer months
- Large timber-frame pavilion with picnic tables, seasonal water/bathrooms
- Small timber-frame pavilion with gravel base, tables, and seasonal ice rink
- Skate and BMX bike park, play structures, community teaching garden, grills, and a few benches
- Dirt parking lot with sidewalk access, accessible parking space, paved path
- Trailhead for Bethel Woods trails and school connector

## WHAT'S PLANNED? I: 3FyE;? 39;@761

Substantial improvements are planned, with many ideas fully or partially funded and slated to move forward in 2023-2024

- Accessibility improvements including paved pathways to skatepark and play structures, accessible swing, portable mats for wheelchair access
- Upgrades and repairs to the pool, including lift installation
- Construction of phase II of the skate park, which will double footprint
- Construction of multi-use 2.5-mile Outer Loop trail
- Sidewalk reconstruction along Pleasant Street (4-year project)

### WHAT'S MISSING OR NEEDED?

- Winter amenities for events and activation (seating, fire pits, light, shelter)
- Year-round bathroom and water access; Wifi connection
- Flexible, movable, tables and seating options
- Accessible play and activity options; lending library for outdoor gear
- Trail maps and information; welcoming signage

The setup illustrated on the next page could be accomplished where the red dotted square is highlighted on this map.