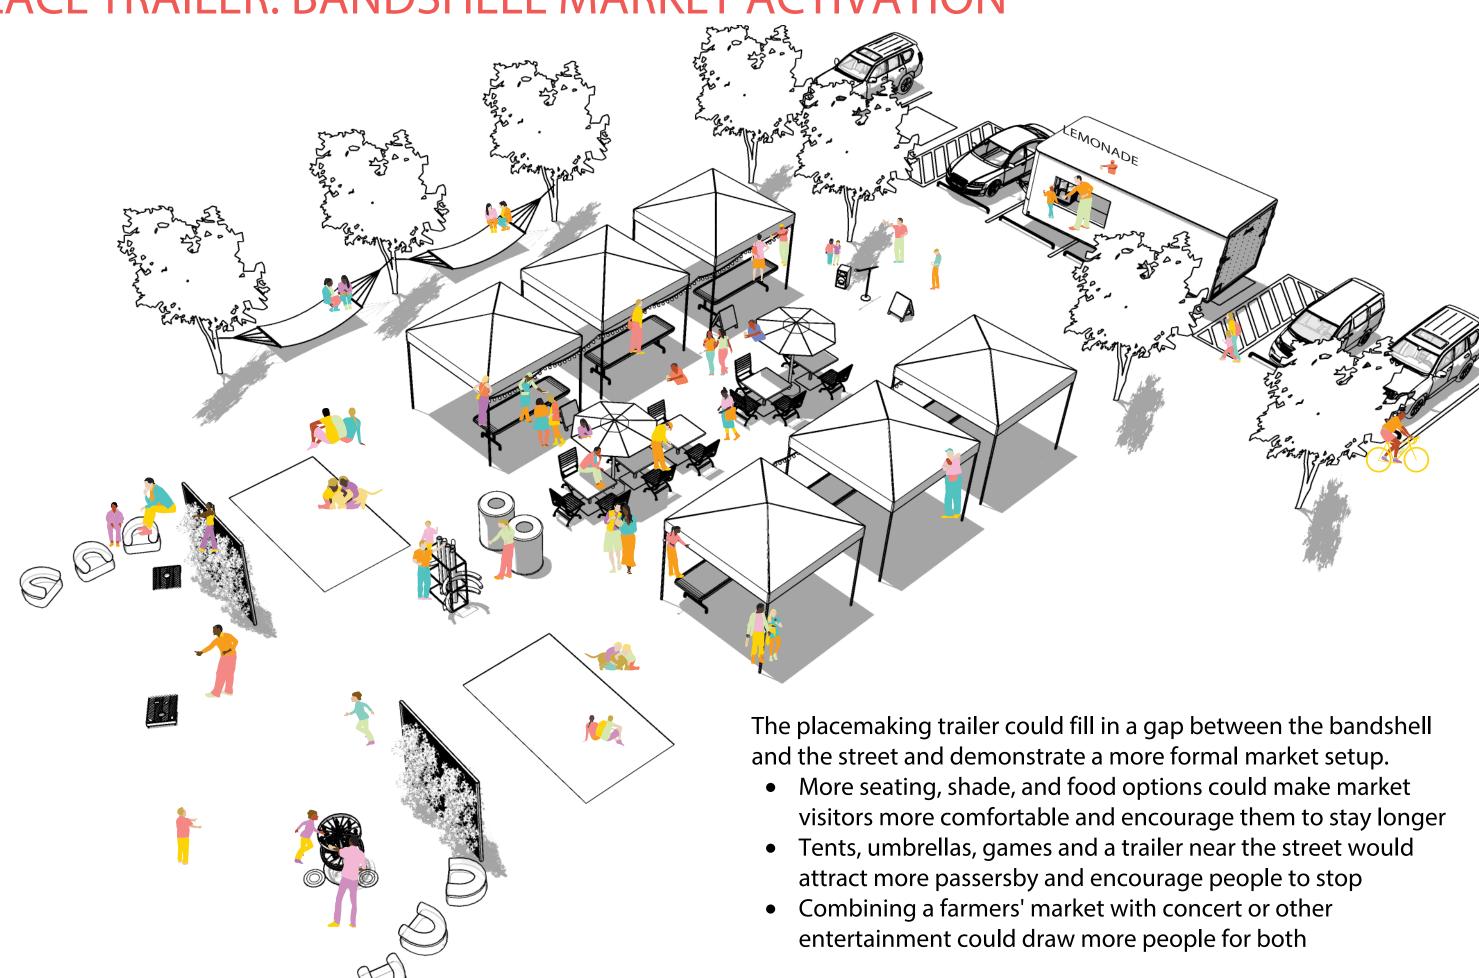

# PLACE TRAILER: BANDSHELL MARKET ACTIVATION

### WHAT'S MISSING OR NEEDED?

- Picnic or cafe tables for use anytime; additional seating / movable seating for markets and events
- Games, food offerings and amenities to activate events and draw more users
- Art, historical signs or interpretation, or play equipment to draw
- Winter use or activation; better park lighting for nighttime events
- Kiosk or maps

The setup illustrated on the next page could be accomplished where the red dotted square is highlighted on this map.