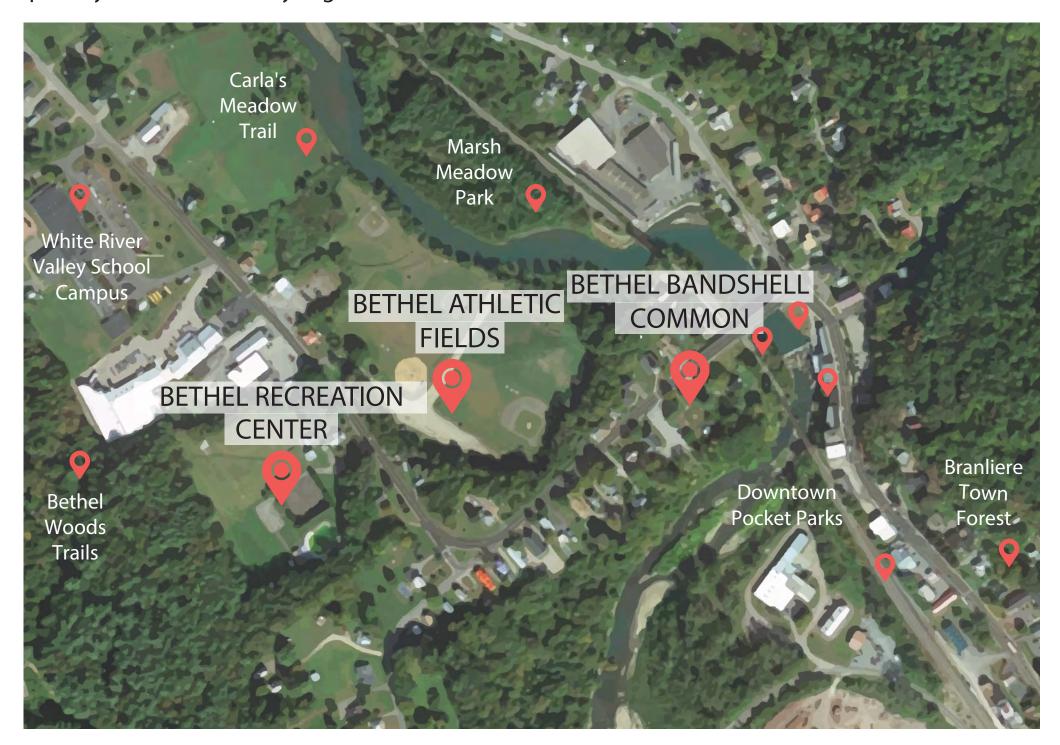

# BETTER PARKS LOCATIONS & DEMONSTRATION CONCEPT

Bethel's village center is home to more than a dozen parks, public spaces, and trails. Many of these locations already serve as community gathering places or recreation hubs, but could be enhanced with placemaking and improvements. In May 2022, Team Better Block facilitated a site visit and community workshop to tour locations, identify assets and ideas, and develop a demonstration concept and priority sites. Community organizers chose three distinct sites for the 2023 demonstration.

The core concept will be a placemaking kit that can be set up in each location for events and temporary activations.

Bethel Athletic Fields

Recreation Center

Bandshell Common