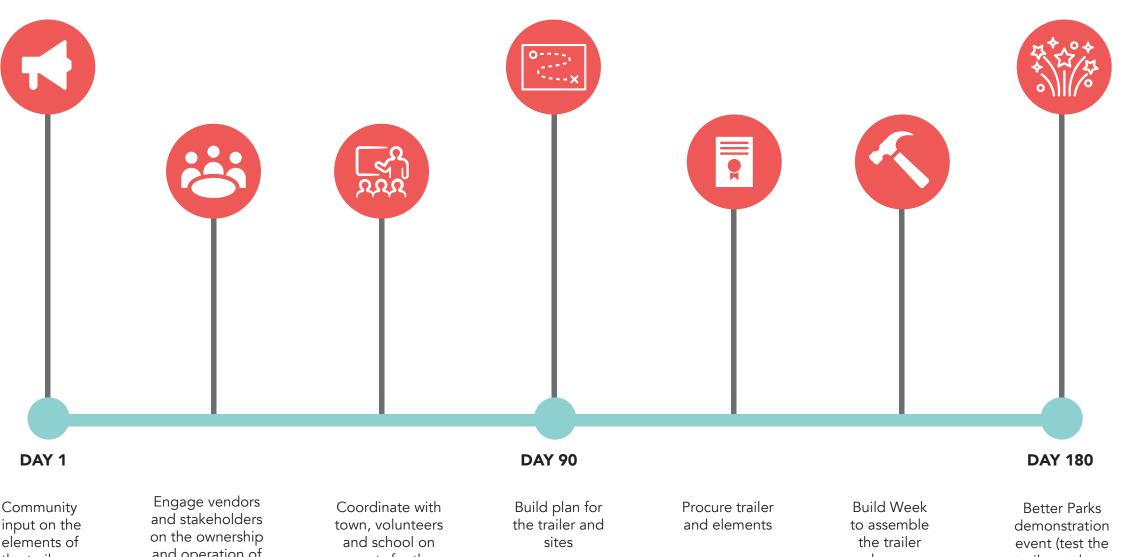

# **Creating and testing the Placemaking Trailer**

Bethel will work with Team Better Block and local partners to plan, create, and setup the Placemaking Trailer and test it at three demonstration sites in 2023.

The start and end of the timeline will be determined by the start date of Bethel's VOREC grant and by a target date for the Better Parks event.

Community input on the elements of the trailer

and operation of the trailer

events for the trailer

and prepare sites

trailer at three sites)