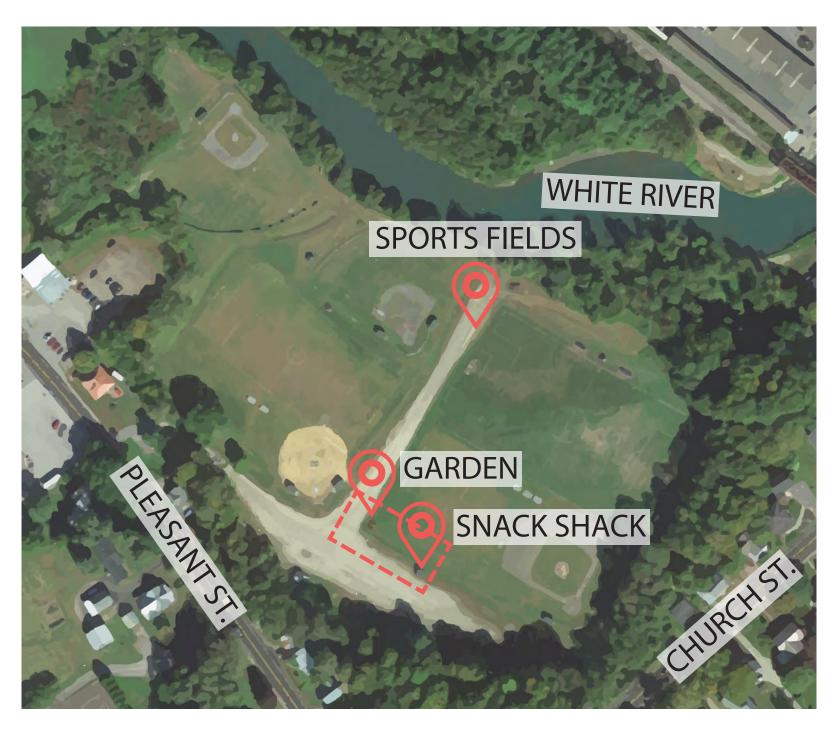

# **EXISTING CONDITIONS: ATHLETIC FIELDS**

The Athletic Fields become a bustling place when sports games are underway, but the site has potential to be a more flexible and widely used outdoor recreation and education site. More all-season and accessible amenities, activities and bike/pedestrian connections can help.

## BETTER PARKS TRAILER SETUP LOCATION

### WHAT'S HERE NOW?

- Multiple baseball, softball, and soccer fields and sports infrastructure
- Seasonal water pumps and porta potties
- Informal access paths to the White River and Carla's Meadow trail
- Snack shack with food offerings during games
- Dirt parking lot and access road

### WHAT'S PLANNED? I: 3F√E;? 39;@761

Substantial trail improvements and longer-term planning are fully funded and slated to move forward in 2023-2024

- Universally accessible walking path around perimeter of fields; signage and connections to fully built Carla's Meadow Trail
- Kiosk for recreation maps and information and community connections
- Long-term planning and exploration of other bike, pedestrian and recreation connections including snowmobile access, formal river access, footpath to Church Street, footbridge to Marsh Meadow, and Pleasant St. connections

### WHAT'S MISSING OR NEEDED?

- Winter parking lot plowing and year-round bathroom access
- Shade and seating for spectators and site visitors
- Access management and protection separating parking area and fields
- ADA accessible parking and pathways to access fields; safe crosswalk and sidewalk access for pedestrians; bike racks
- Signage and information about recreation and downtown offerings
- Activities and attractions such as play, games, or interpretive trails
- Flood-resilient or movable improvements

The setup illustrated on the next page could be accomplished where the red dotted square is highlighted on this map.